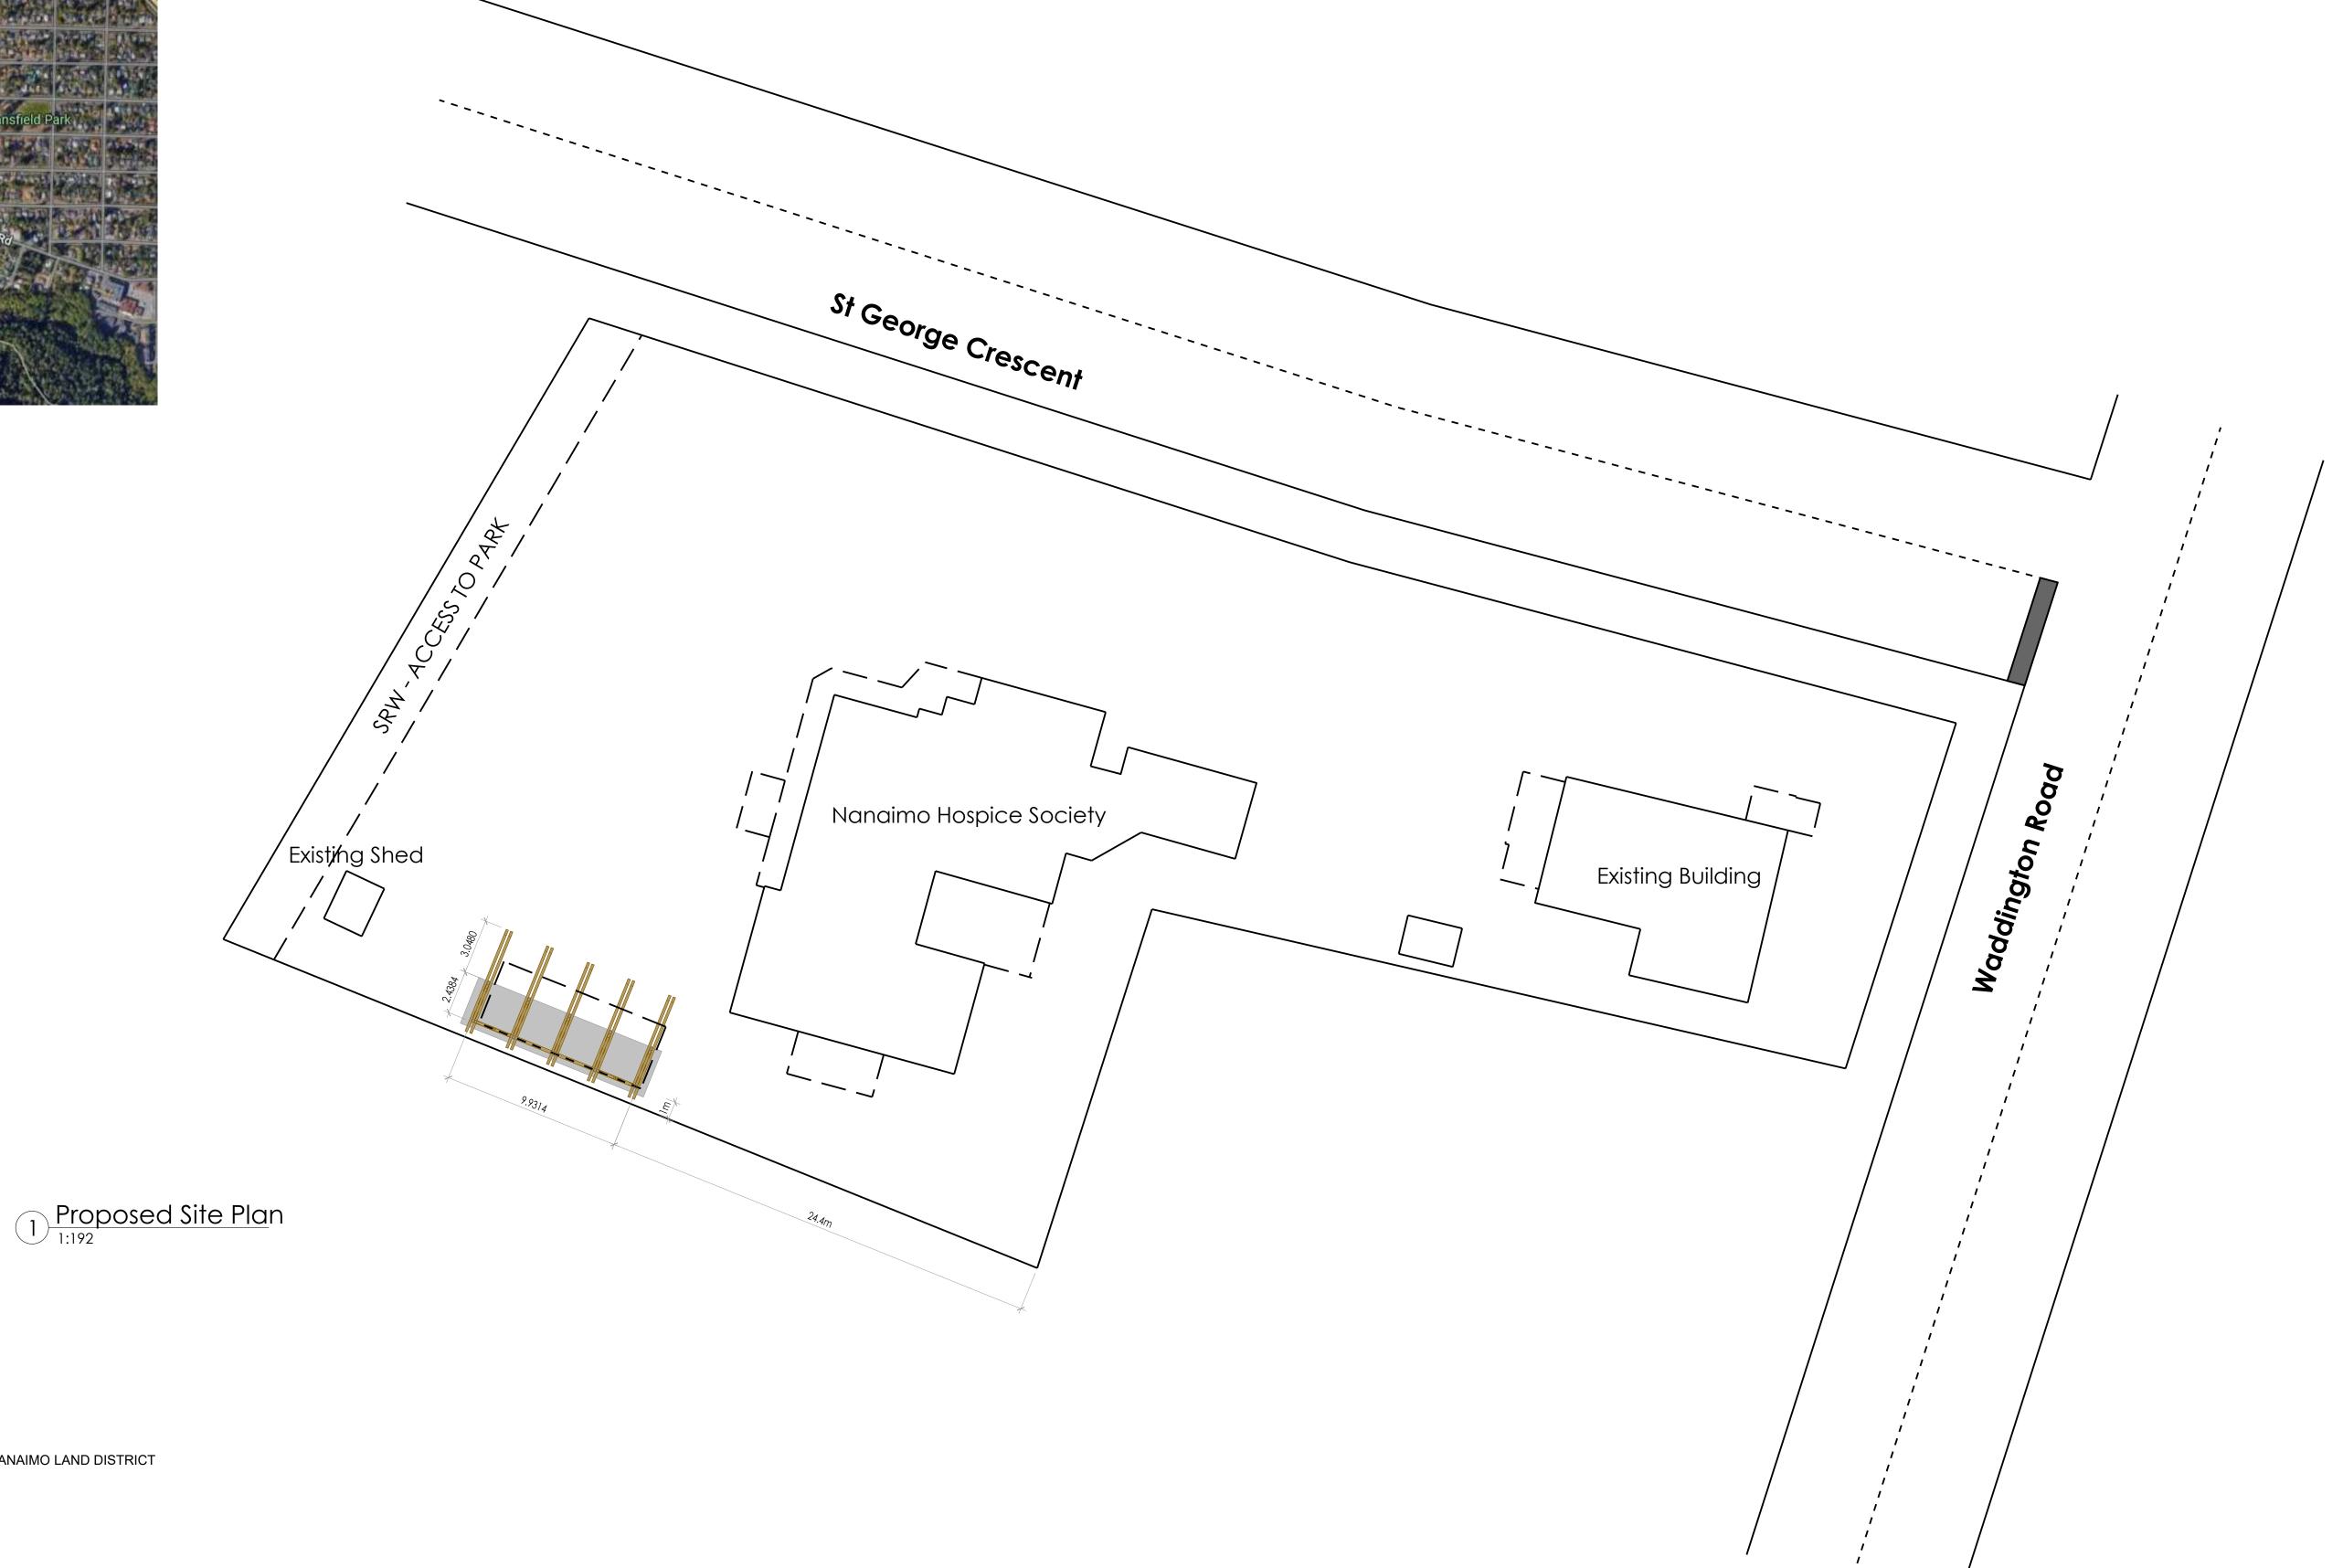

## **PROJECT DATA**

LOT A, PLAN VIP47726, SECTION 1, NANAIMO LAND DISTRICT LEGAL ADDRESS

PID 012-542-873

945 WADDINGTON ROAD, NANAIMO

**CIVIC ADDRESS ZONING** COMMUNITY SERVICE 1 (CS1) LOT SIZE

28,374 sqft

**CS1 ZONING** EXISTING PROPOSED

SIDE YARD SETBACK

REAR YARD SETBACK

FRONT YARD SETBACK FLANKING SIDE SETBACK

7.5m

DVP Application

PACIFIC PREFAB

pacificprefab.com

604-818-983

THESE DRAWINGS ARE PROPERTY OF PACIFIC PREFAB AND CANNOT BE USED OR COPIED WITHOUT WRITTEN CONSENT.

Nanaimo Hospice

945 Waddington Road

DVP Site Plan

Nanaimo

01

RECEIVED
DVP478
2025-APR-15
Current Planning